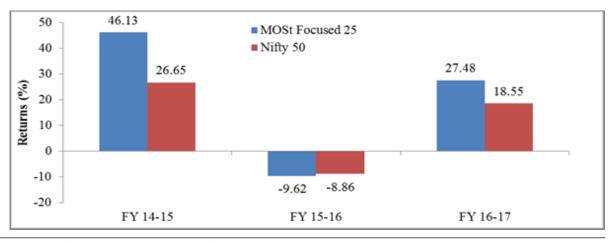

#### Absolute Returns for each financial year for the last 3 years

KIM of Motilal Oswal MOSt Focused 25 Fund

Note: \*Returns for one year are absolute returns and returns for more than one year are compounded annualized and date of inception is deemed to be date of allotment. Date of Allotment is May 13, 2013. Performance is for Regular Plan Growth option. Different plans have different expense structure. The scheme has been in existence for less than 5 years. Past performance may or may not be sustained in future.

### PERFORMANCE OF THE SCHEME

Performance of the Scheme as on May 31, 2017:

| Compounded Annualised       | Scheme Returns (%) | Benchmark Returns (%) |
|-----------------------------|--------------------|-----------------------|
| Returns                     | MOSt Focused 25    | Nifty 50 Index        |
| Returns for the last 1 year | 26.87              | 17.91                 |
| Returns for the last 3 year | 19.48              | 9.98                  |
| Returns since inception*    | 18.16              | 12.45                 |