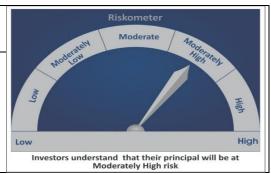

# This product is suitable for investors who are seeking\*

- return by investing upto 25 companies with long term sustainable competitive advantage and growth potential
- investment in Equity and equity related instruments subject to overall limit of 25 companies

<sup>\*</sup>Investors should consult their financial advisers if in doubt about whether the product is suitable for them.