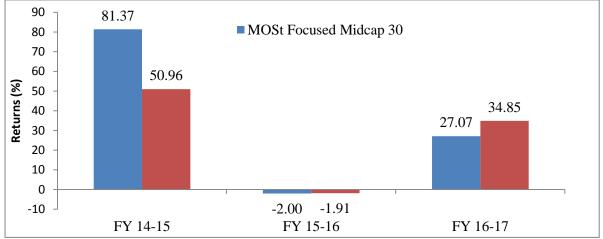

#### PERFORMANCE OF THE SCHEME

Performance of the Scheme as on March 31, 2017:

| Compounded Annualised       | Scheme Returns (%)     | Benchmark Returns (%)       |
|-----------------------------|------------------------|-----------------------------|
| Returns                     | MOSt Focused Midcap 30 | Nifty Free Float Midcap 100 |
| Returns for the last 1 year | 24.69                  | 31.73                       |
| Returns for the last 3 year | 26.14                  | 19.95                       |
| Returns since inception     | 32.05                  | 28.65                       |

Note: \*Returns for more than one year are compounded annualized and date of inception is deemed to be date of allotment. Date of Allotment: February 24, 2014. Performance is for Regular Plan Growth option. Different plans have different expense structure. The scheme has been in existence for less than 5 years. Past performance may or may not be sustained in future.