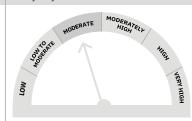

### Scheme Riskometer

**Benchmark Riskometer** Nifty Midcap 100 TRI

Investors understand that their principal will be at Very High risk