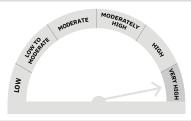

### **Scheme Riskometer**

# **Benchmark Riskometer** Nifty 500 TRI

Investors understand that their principal will be at Very High risk