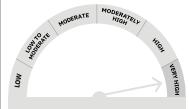

### Scheme Riskometer

**Benchmark Riskometer** Nifty Midcap 100 TRI

Investors understand that their principal will be at Very High risk