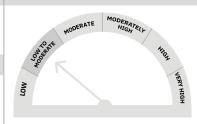

### Scheme Riskometer

### **Benchmark Riskometer** CRISIL Liquid Fund Index

Investors understand that their principal will be at Low to Moderate risk