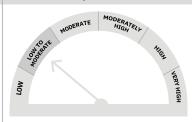

### Scheme Riskometer

will be at Low to Moderate risk

### **Benchmark Riskometer CRISIL** Ultra Short Term Debt Fund Index

Investors understand that their principal Investors understand that their principal will be at Moderate risk

Motilal Oswal M50 ETF (An open ended scheme replicating/tracking Nifty 50 Index)