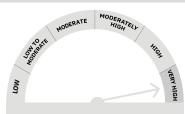

### **Scheme Riskometer**

Benchmark Riskometer Nifty 5 yr Benchmark G-Sec Index

Investors understand that their principal will be at Moderate risk