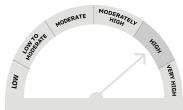

# Scheme Riskometer

**Benchmark Riskometer** CRISIL Hybrid 50 + 50 - Moderate Index

# Investors understand that their principal will be at High risk