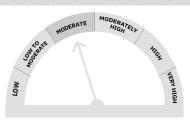

### Scheme Riskometer

### **Benchmark Riskometer** CRISIL Liquid Fund Index

Investors understand that their principal will be at Low to Moderate risk