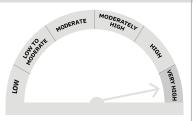

### Scheme Riskometer

will be at Low to Moderate risk

### **Benchmark Riskometer CRISIL** Ultra Short Term Debt Fund Index

Investors understand that their principal Investors understand that their principal will be at Moderate risk

Motilal Oswal M50 ETF (An open ended scheme replicating/tracking Nifty 50 Index)