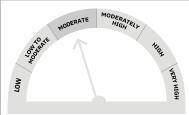

### Scheme Riskometer

## **Benchmark Riskometer** Nifty Large Midcap 250 TRI

Investors understand that their principal will be at Very High risk